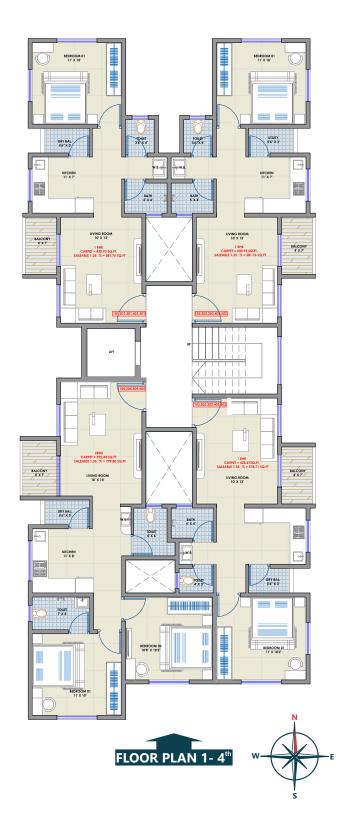

OFFERINGS

- \* Letter Box for each flat
- \* Video door phone for each flat.
- \* Designer Name Plate for each flat.



## **Your Proximity**

Located Close the famed School, colleges, Mall, IT hub - Hinjewadi, Pimple Saudagar is an immediate extension of one of the most adored localities in Pune - Apart from being situated in one of the fastest Growing vicinities in pune, Aureate is comfortably close to many upbeat areas like PCMC



# **AMENITIES**



Auto Door Branded Lift



Attractive False Ceiling
Design For Balcony



Video Door Phone For All Flats



**Rain Water Harvesting** 



Solar Water Heater For All Bathrooms



**Gas Pipeline Provision** 



CCTV Surveillance For Safety



**AC Point in Bedroom** 



Attractive Chandelier And False Ceiling For Living Rooms





















| Distance From Location  |         |   |                               |         |
|-------------------------|---------|---|-------------------------------|---------|
| o hinjewadi it park-    | 6.0 kms | Q | Indira college-               | 1.3 kms |
| Shivajinagar Bus stand- | 16 kms  | Q | Jspm school-                  | 2.0 kms |
| Metro Station-          | 3.0 kms | Ģ | Akshara international school- | 500.0 m |
| Phoenix mall wakad-     | 2.8 Kms | Q | Vibgyor school-               | 2.0 kms |
| D mart hinjewadi-       | 4.0 kms | Q | Pune railway station-         | 20 kms  |
| Decathlon wakad-        | 1.5 kms | Q | Lohegaon airport-             | 25 kms  |

## A Project By

## **VYANKATESHWARA VENTURES**