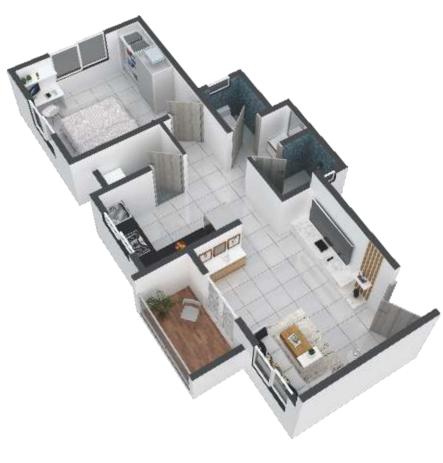

#### OTHER OFFERINGS

- \* Letter Box for each flat
- \* Video door phone for each flat.
- \* Designer Name Plate for each flat.



## **Your Proximity**

Located Close the famed School, colleges, Mall, IT hub - Hinjewadi, Pimple Saudagar is an immediate extension of one of the most adored localities in Pune - Apart from being situated in one of the fastest Growing vicinities in pune, Aureate is comfortably close to many upbeat areas like PCMC



# **AMENITIES**



Auto Door Branded Lift



Attractive False Ceiling
Design For Balcony



Video Door Phone For All Flats



**Rain Water Harvesting** 



Solar Water Heater For All Bathrooms



**Gas Pipeline Provision** 



CCTV Surveillance For Safety



**AC Point in Bedroom** 



Attractive Chandelier And False Ceiling For Living Rooms





















| Distance From Location  |         |   |                               |         |
|-------------------------|---------|---|-------------------------------|---------|
| o hinjewadi it park-    | 6.0 kms | Q | Indira college-               | 1.3 kms |
| Shivajinagar Bus stand- | 16 kms  | Q | Jspm school-                  | 2.0 kms |
| Metro Station-          | 3.0 kms | Ģ | Akshara international school- | 500.0 m |
| Phoenix mall wakad-     | 2.8 Kms | Q | Vibgyor school-               | 2.0 kms |
| D mart hinjewadi-       | 4.0 kms | Q | Pune railway station-         | 20 kms  |
| Decathlon wakad-        | 1.5 kms | Q | Lohegaon airport-             | 25 kms  |

## A Project By

## **VYANKATESHWARA VENTURES**