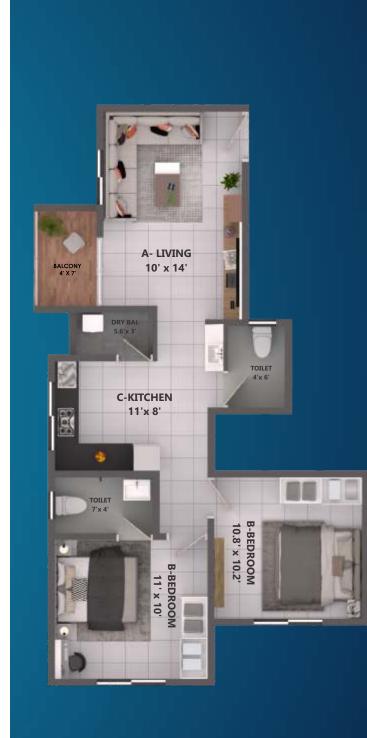

THER OFFERINGS

- \* Letter Box for each flat
- \* Video door phone for each flat.
- \* Designer Name Plate for each flat.



## **Your Proximity**

Located Close the famed School, colleges, Mall, IT hub - Hinjewadi, Pimple Saudagar is an immediate extension of one of the most adored localities in Pune - Apart from being situated in one of the fastest Growing vicinities in pune, Aureate is comfortably close to many upbeat areas like PCMC



# **AMENITIES**



Auto Door Branded Lift



Attractive False Ceiling
Design For Balcony



Video Door Phone For All Flats



**Rain Water Harvesting** 



Solar Water Heater For All Bathrooms



**Gas Pipeline Provision** 



CCTV Surveillance For Safety



**AC Point in Bedroom** 



Attractive Chandelier And False Ceiling For Living Rooms





















| Distance From Location  |         |   |                               |         |
|-------------------------|---------|---|-------------------------------|---------|
| o hinjewadi it park-    | 6.0 kms | Q | Indira college-               | 1.3 kms |
| Shivajinagar Bus stand- | 16 kms  | Q | Jspm school-                  | 2.0 kms |
| Metro Station-          | 3.0 kms | Ģ | Akshara international school- | 500.0 m |
| Phoenix mall wakad-     | 2.8 Kms | Q | Vibgyor school-               | 2.0 kms |
| D mart hinjewadi-       | 4.0 kms | Q | Pune railway station-         | 20 kms  |
| Decathlon wakad-        | 1.5 kms | Q | Lohegaon airport-             | 25 kms  |

## A Project By

## **VYANKATESHWARA VENTURES**