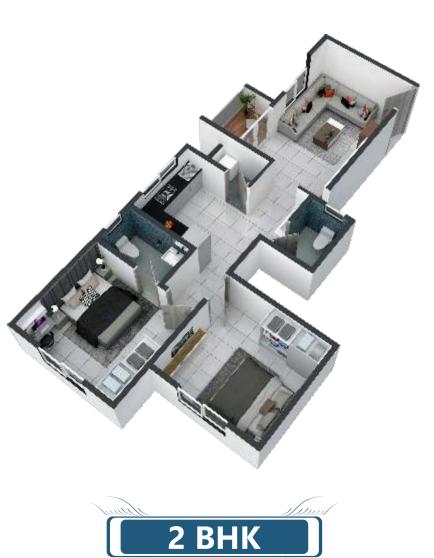

## OTHER OFFERINGS

- \* Letter Box for each flat
- \* Video door phone for each flat.
- \* Designer Name Plate for each flat.



## **Your Proximity**

Located Close the famed School, colleges, Mall, IT hub - Hinjewadi, Pimple Saudagar is an immediate extension of one of the most adored localities in Pune - Apart from being situated in one of the fastest Growing vicinities in pune, Aureate is comfortably close to many upbeat areas like PCMC



# **AMENITIES**



Auto Door Branded Lift



Attractive False Ceiling
Design For Balcony



Video Door Phone For All Flats



**Rain Water Harvesting** 



Solar Water Heater For All Bathrooms



**Gas Pipeline Provision** 



CCTV Surveillance For Safety



**AC Point in Bedroom** 



Attractive Chandelier And False Ceiling For Living Rooms





















| Distance From Location  |         |   |                               |         |
|-------------------------|---------|---|-------------------------------|---------|
| o hinjewadi it park-    | 6.0 kms | Q | Indira college-               | 1.3 kms |
| Shivajinagar Bus stand- | 16 kms  | Q | Jspm school-                  | 2.0 kms |
| Metro Station-          | 3.0 kms | Ģ | Akshara international school- | 500.0 m |
| Phoenix mall wakad-     | 2.8 Kms | Q | Vibgyor school-               | 2.0 kms |
| D mart hinjewadi-       | 4.0 kms | Q | Pune railway station-         | 20 kms  |
| Decathlon wakad-        | 1.5 kms | Q | Lohegaon airport-             | 25 kms  |

## A Project By

## **VYANKATESHWARA VENTURES**