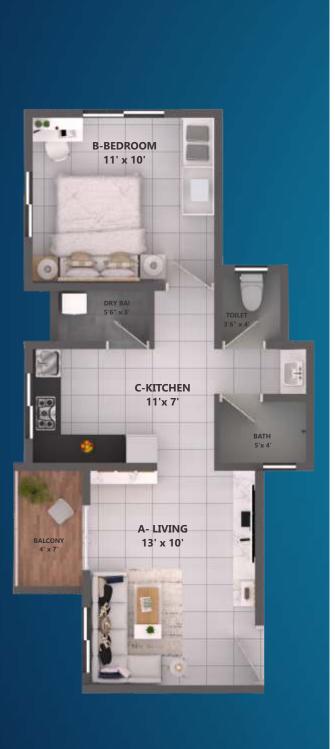

#### LIVING

- \* Designer POP False ceiling with LED lights.
- \* Attractive and elegant Chandelier.

#### **KITCHEN**

- \* Marble / Granite Top kitchen platform with kadapa for providing strong support to the platform.
- \* Stainless steel sink.
- \* Glazed dado tiles above platform up to lintel level.
- \* Provision for water purifier and exhaust fan.