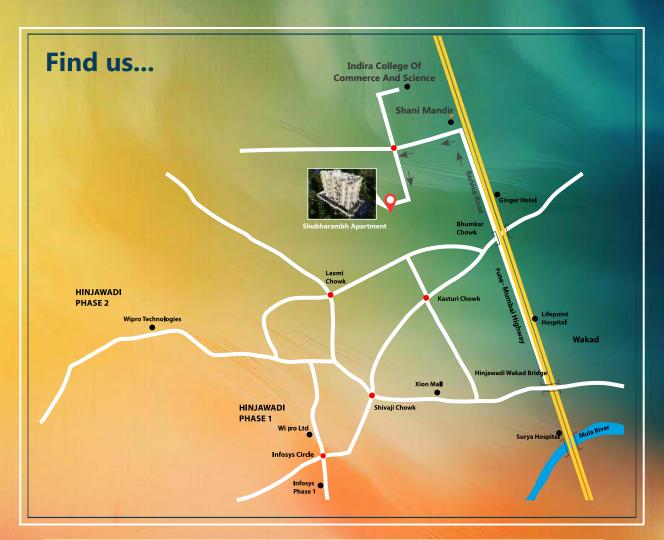

## **Your Proximity**

Located Close the famed School, colleges, Mall, IT hub - Hinjewadi, Pimple Saudagar is an immediate extension of one of the most adored localities in Pune - Apart from being situated in one of the fastest Growing vicinities in pune, Aureate is comfortably close to many upbeat areas like PCMC

**AC Point in Bedroom** 

Attractive Chandelier And False Ceiling For Living Rooms

| Distance From Location  |         |   |                               |         |
|-------------------------|---------|---|-------------------------------|---------|
| o hinjewadi it park-    | 6.0 kms | Q | Indira college-               | 1.3 kms |
| Shivajinagar Bus stand- | 16 kms  | Q | Jspm school-                  | 2.0 kms |
| Metro Station-          | 3.0 kms | Ģ | Akshara international school- | 500.0 m |
| Phoenix mall wakad-     | 2.8 Kms | Q | Vibgyor school-               | 2.0 kms |
| D mart hinjewadi-       | 4.0 kms | Q | Pune railway station-         | 20 kms  |
| Decathlon wakad-        | 1.5 kms | Q | Lohegaon airport-             | 25 kms  |