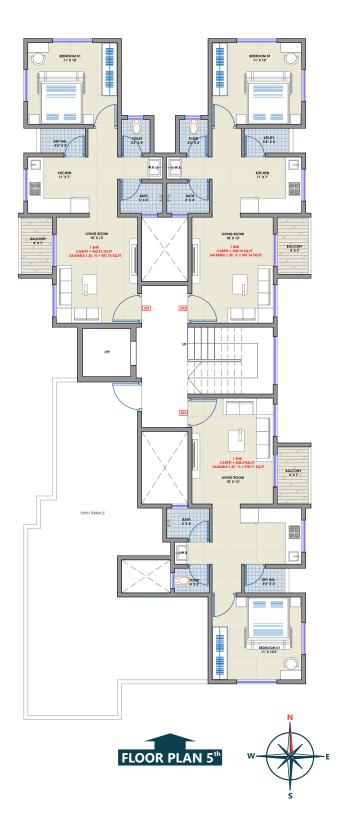

ER OFFERINGS

- \* Letter Box for each flat
- \* Video door phone for each flat.
- \* Designer Name Plate for each flat.



## **Your Proximity**

Located Close the famed School, colleges, Mall, IT hub - Hinjewadi, Pimple Saudagar is an immediate extension of one of the most adored localities in Pune - Apart from being situated in one of the fastest Growing vicinities in pune, Aureate is comfortably close to many upbeat areas like PCMC



# **AMENITIES**



Auto Door Branded Lift



Attractive False Ceiling
Design For Balcony



Video Door Phone For All Flats



**Rain Water Harvesting** 



Solar Water Heater For All Bathrooms



**Gas Pipeline Provision** 



CCTV Surveillance For Safety



**AC Point in Bedroom** 



Attractive Chandelier And False Ceiling For Living Rooms





















| Distance From Location  |         |   |                               |         |
|-------------------------|---------|---|-------------------------------|---------|
| o hinjewadi it park-    | 6.0 kms | Q | Indira college-               | 1.3 kms |
| Shivajinagar Bus stand- | 16 kms  | Q | Jspm school-                  | 2.0 kms |
| Metro Station-          | 3.0 kms | Ģ | Akshara international school- | 500.0 m |
| Phoenix mall wakad-     | 2.8 Kms | Q | Vibgyor school-               | 2.0 kms |
| D mart hinjewadi-       | 4.0 kms | Q | Pune railway station-         | 20 kms  |
| Decathlon wakad-        | 1.5 kms | Q | Lohegaon airport-             | 25 kms  |

## A Project By

## **VYANKATESHWARA VENTURES**